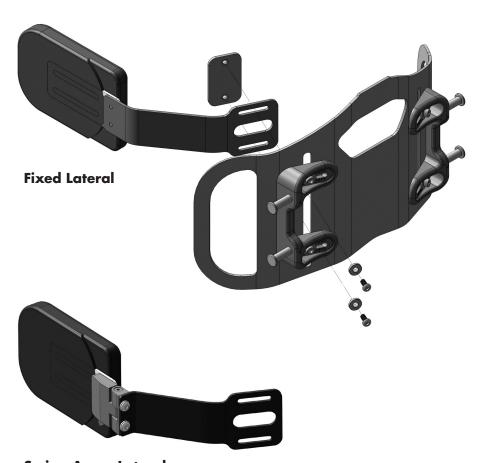

Remove back cushion then use a 5mm allen wrench to attach the Lateral Trunk Support to the back shell as shown.

Make sure the square portion of the washer fits inside the vertical slots on the back shell.

## **Swing-Away Lateral**

Follow same installation method as depicted above. NOTE: Swing-away lateral release button faces down.