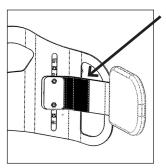

Attach hook patch included to better secure back cushion.

Note possible location options depending on back size below.