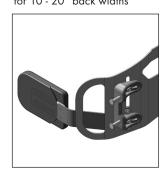

## **Swing-Away Lateral**

Follow same installation method as depicted above. NOTE: Swing-away lateral release button faces down.

## Large and Small Size Lateral Location Options

High Mounted Location

for 10 - 20" back widths

Center Mounted Location for 15 - 20" Java Backs only

Low Mounted Location for 10 - 20" back widths