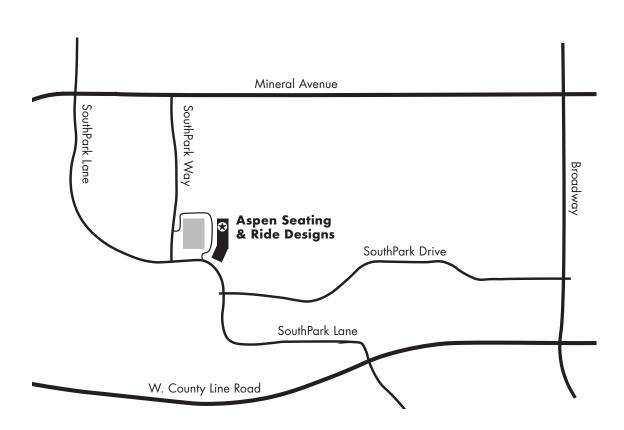

# **Map/Directions**

The streets around us are named almost the same... so pay special attention to whether you are on SouthPark Lane, Way, or Drive! We hope this map and directions will help but don't hesitate to call if you have difficulty.

#### From Mineral Avenue (traveling east)

- Turn right (south) onto SouthPark Lane
- Follow this road around the curve and past SouthPark Way
- After passing SouthPark Way, take the next left turn into our parking lot
- Continue straight until you see Aspen/Ride on your right

### From Mineral Avenue (traveling west)

- Turn Left (south) onto SouthPark Way
- Turn Left (east) onto SouthPark Lane
- Take the next left and turn into our parking lot
- Continue straight until you see Aspen/Ride on your right

## From W. County Line Road (traveling east)

- Turn Left (north) onto SouthPark Lane
- Follow the road through the curve and past SouthPark Drive
- Take the second right, after passing SouthPark Drive, into our parking lot
- Continue straight through the parking lot until you see Aspen/Ride on your right

### From W. County Line Road (traveling west)

- Turn Right (north) onto SouthPark Lane
- Follow the road through the curve and past SouthPark Drive
- Take the second Right, after passing SouthPark Drive, into our parking lot
- Continue straight through the parking lot until you see Aspen/Ride on your right